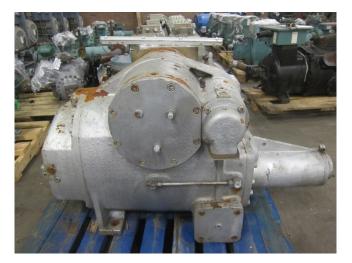

#### Used Sabroe SAB 202 LF

Used SAB 202 LF piston compressor Freon refrigeration, The SAB 202 compressor is a capacity adjustable screw compressor with oil injection. Our capacity table is based on the used type of Freon. You can also use this compressor on alternative types of Freon. For all the other specs (if available), see the picture of the manufacturer model plate or the attached pdf file. \*Why choose for HOSBV? Were not only the largest used refrigeration specialist in Europe, but also, we deliver all equipment including an extensive test, warranty and industrial cleaning. \*Optional we can also perform a new paint job and arrange the logistics.