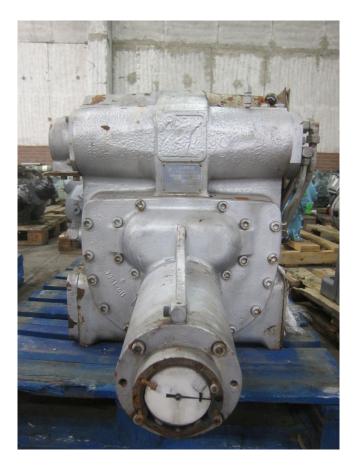

#### Used Sabroe SAB 202 LF

Used SAB 202 LF piston compressor Freon refrigeration, The SAB 202 compressor is a capacity adjustable screw compressor with oil injection. Our capacity table is based on the used type of Freon. You can also use this compressor on alternative types of Freon. For all the other specs (if available), see the picture of the manufacturer model plate or the attached pdf file. \*Why choose for HOSBV? Were not only the largest used refrigeration specialist in Europe, but also, we deliver all equipment including an extensive test, warranty and industrial cleaning. \*Optional we can also perform a new paint job and arrange the logistics.