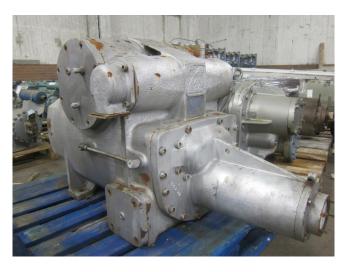

#### Used Sabroe SAB 202 LF

Used SAB 202 LF piston compressor Freon refrigeration, The SAB 202 compressor is a capacity adjustable screw compressor with oil injection. Our capacity table is based on the used type of Freon. You can also use this compressor on alternative types of Freon. For all the other specs (if available), see the picture of the manufacturer model plate or the attached pdf file. \*Why choose for HOSBV? Were not only the largest used refrigeration specialist in Europe, but also, we deliver all equipment including an extensive test, warranty and industrial cleaning. \*Optional we can also perform a new paint job and arrange the logistics.