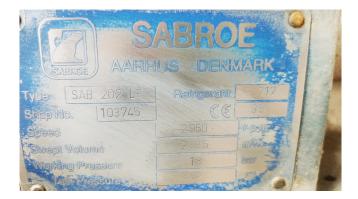

#### Used Sabroe SAB 202 LF

Used SAB 202 LF piston compressor Freon refrigeration, The SAB 202 compressor is a capacity adjustable screw compressor with oil injection. Our capacity table is based on the used type of Freon. You can also use this compressor on alternative types of Freon. For all the other specs (if available), see the picture of the manufacturer model plate or the attached pdf file. \*Why choose for HOSBV? Were not only the largest used refrigeration specialist in Europe, but also, we deliver all equipment including an extensive test, warranty and industrial cleaning. \*Optional we can also perform a new paint job and arrange the logistics.