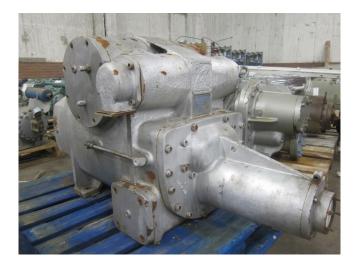

#### Used Sabroe SAB 202 LF

Used SAB 202 LF piston compressor Freon refrigeration, The SAB 202 compressor is a capacity adjustable screw compressor with oil injection. Our capacity table is based on the used type of Freon. You can also use this compressor on alternative types of Freon. For all the other specs (if available), see the picture of the manufacturer model plate or the attached pdf file. \*Why choose for HOSBV? Were not only the largest used refrigeration specialist in Europe, but also, we deliver all equipment including an extensive test, warranty and industrial cleaning. \*Optional we can also perform a new paint job and arrange the logistics.